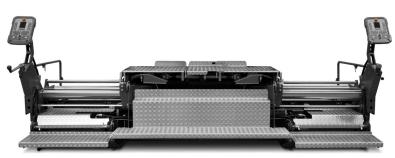

aneuverability



### DIMENSIONS

| A. Wheelbase                | 1.60 m |
|-----------------------------|--------|
| B1. Width, max.             | 3.15 m |
| B2. Width, standard         | 1.80 m |
| B3. Width, center of wheels | 1.45 m |
| H1. Height, max.            | 3.60 m |
| H2. Height, transport       | 2.92 m |
| H3. Height                  | 2.40 m |
| H4. Dumping height          | 0.50 m |
| L1. Length                  | 4.99 m |
| L2. Length, hopper          | 1.99 m |





#### Find us locally at www.dynapac.com

We reserve the right to change specifications without notice. Photos and illustrations do not always show standard versions of machines. The above information is a general description only, all informations are supplied without liability.



## **F1800W** City pavers



# **COMPATIBLE SCREEDS**

# V3500 V / V E / TV / TV E



#### Find us locally at www.dynapac.com

We reserve the right to change specifications without notice. Photos and illustrations do not always show standard versions of machines. The above information is a general description only, all informations are supplied without liability.