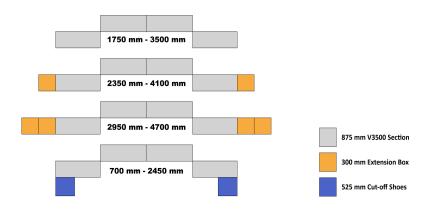

| 1.60 m |
|-----------------------------|--------|
| B1. Width, max.             | 3.15 m |
| B2. Width, standard         | 1.80 m |
| B3. Width, center of wheels | 1.45 m |
| H1. Height, max.            | 3.60 m |
| H2. Height, transport       | 2.92 m |
| H3. Height                  | 2.40 m |
| H4. Dumping height          | 0.50 m |
| L1. Length                  | 4.99 m |
| L2. Length, hopper          | 1.99 m |





#### Find us locally at www.dynapac.com

We reserve the right to change specifications without notice. Photos and illustrations do not always show standard versions of machines. The above information is a general description only, all informations are supplied without liability.



## **F1800W** City pavers



# **COMPATIBLE SCREEDS**

# V3500 V / V E / TV / TV E



#### Find us locally at www.dynapac.com

We reserve the right to change specifications without notice. Photos and illustrations do not always show standard versions of machines. The above information is a general description only, all informations are supplied without liability.