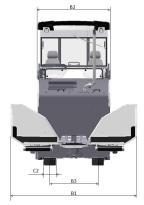

### DIMENSIONS

| A. Wheelbase                | 1.60 m |
|-----------------------------|--------|
| B1. Width, max.             | 3.15 m |
| B2. Width, standard         | 1.80 m |
| B3. Width, center of wheels | 1.45 m |
| H1. Height, max.            | 3.60 m |
| H2. Height, transport       | 2.92 m |
| H3. Height                  | 2.40 m |
| H4. Dumping height          | 0.50 m |
| L1. Length                  | 4.99 m |
| L2. Length, hopper          | 1.99 m |