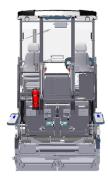

# F1800W City pavers

### **OPERATION**

| TRACTION                |                                                                                    |
|-------------------------|------------------------------------------------------------------------------------|
| Platform                | Extendable roof, slidable seat station, sliding/tilting control panel, swivel seat |
| Operational<br>controls | Conventional                                                                       |