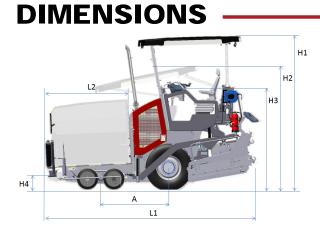

### DIMENSIONS

| A. Wheelbase                | 1.60 m |
|-----------------------------|--------|
| B1. Width, max.             | 3.15 m |
| B2. Width, standard         | 1.80 m |
| B3. Width, center of wheels | 1.45 m |
| H1. Height, max.            | 3.60 m |
| H2. Height, transport       | 2.92 m |
| H3. Height                  | 2.40 m |
| H4. Dumping height          | 0.50 m |
| L1. Length                  | 4.99 m |
| L2. Length, hopper          | 1.99 m |