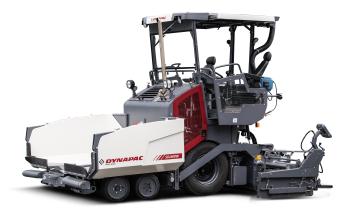

# F1800W City pavers

# **F1800W** City pavers

- Simplified user interface
- Robust & compact design
- Perfect visibility with slidable seats
- High efficiency drive train
- High maneuverability